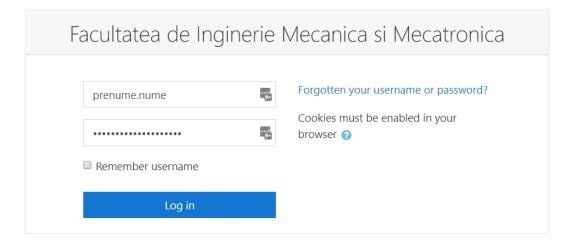

Fig. 2

For **authentication**, the credentials used for the student email address are @stud.<facultate>.upb.ro (Figure 3 or Figure 3b).Example <a href="mailto:ion.ionescu@stud.acs.upb.ro">ion.ionescu@stud.acs.upb.ro</a>

| Facultatea de Inginerie Mecanica si Mecatronica |                                                                                 |
|-------------------------------------------------|---------------------------------------------------------------------------------|
| prenume.nume@stud.acs.upb.ro  Remember username | Forgotten your username or password?  Cookies must be enabled in your browser ② |
| Log in                                          |                                                                                 |

Fig. 3a

or

Fig. 3b

After authentication the courses you have access to will be visible, present in the central zone (Figure 4 – arrow A), but also on the left side (Figure 4 – arrow B). In case your course does not appear on screen, please address to