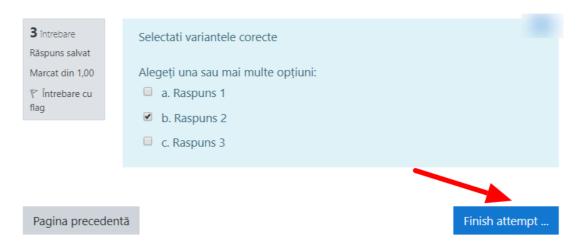

Figure 8

Each question will be answered in turn (Figure (a) and the test will be finalized by pressing the button **Finish attempt** (Figure 9b).

Fig. 9a

Fig. 9b

A summarizing table will be displayed to check if all questions are completed (Figure 10 - Arrow A) and the answers can be sent for checking by pressing the button **Send all and finish** (Figure 10 – Arrow B).

Test 1
Summary of attempt

| Summary of attempt                                            |                                              |
|---------------------------------------------------------------|----------------------------------------------|
| Întrebare                                                     | Status A                                     |
| 1                                                             | Nu a primit răspuns încă                     |
| 2                                                             | Răspuns salvat                               |
| 3                                                             | Răspuns salvat                               |
|                                                               | Return to attempt  Timp rămas <b>0:12:18</b> |
| This attempt must be submitted by joi, 12 martie 2020, 15:48. |                                              |
|                                                               | Trimite tot și termină                       |

Fig. 10

After finishing, the test results will be displayed, with the score and the grade received (Figure 11 - Arrow A) and also with feedback or supplementary information for each question (Figure 11 - Arrow B).