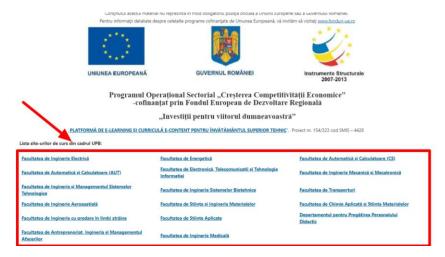

To access the online courses platform (Moodle) of the University POLITEHNICA of Bucharest, a browser is opened (Google Chrome, Internet Explorer, Mozilla Firefox, etc.) and the page <a href="http://www.curs.pub.ro">http://www.curs.pub.ro</a> is accessed, where you can find the links for accessing the course platform for each UPB faculty (Figure 1). The platform can be accessed both from desktop/laptop devices and from mobile devices (tablet, smartphone).

Fig. 1

After selecting the course site of the faculty, the first step is authentication in the system.

The authentication button (Login) is at the top right side of the page (Figure 2 – arrow B).

If you wish to change the language in which the platform is displayed, this can be done also from the top of the page (Figure 2 - arrow A).