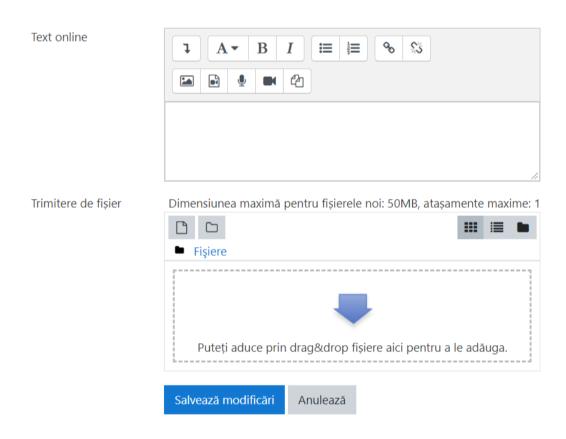

On the **add homework page**, a text can be filled in or files can be uploaded, in function of the type of homework (Figure 7)

Fig. 7

Solving of a test

To **solve a test**, the test will be accessed by clicking on its name (Figure 5 – Arrow D) and the details page of the test will be displayed: title and description (Figure 8 – Arrow A), number of permitted attempts, time available for solving and grading method (Figure 8 – Arrow B). To send the test, the button **Send test now** will be pressed (Figure 8 – Arrow C).