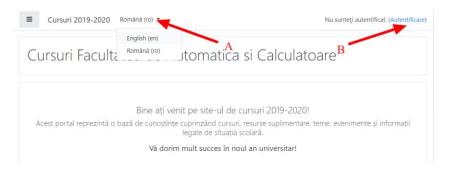

Fig. 1

After selecting the course site of the faculty, the first step is authentication in the system.

The authentication button (Login) is at the top right side of the page (Figure 2 – arrow B).

If you wish to change the language in which the platform is displayed, this can be done also from the top of the page (Figure 2 - arrow A).

Fig. 2

For **authentication**, the credentials used for the student email address are @stud.<facultate>.upb.ro (Figure 3 or Figure 3b).Example <a href="mailto:ion.ionescu@stud.acs.upb.ro">ion.ionescu@stud.acs.upb.ro</a>