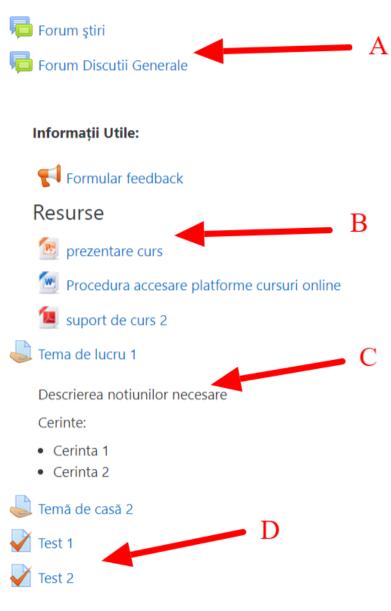

the contact person of your faculty, who is specified on the site www.curs.pub.ro.

To access a course, click on its name (Figure 4 – arrow C).

Fig. 4

For a course, several types of activities can be accessed. Some examples are as follows (Figure 5):

- 1. Materials written in digital format (word documents, pdf, images, PPT presentations etc.) (Arrow B).
- 2. Homework (Arrow C)
- 3. Tests (multiple-choice etc.) (Arrow D) and some others, for example Forum (Arrow A), by means of which messages can be sent to all those enrolled for that course.

Fig. 5

Note 2: People who cannot remember the access information, or for any other technical problem, you can address the contact persons of each faculty, who are specified on the www.curs.pub.ro site

To access **materials written in digital format** (word documents, pdf, images, PPT presentations etc.), click on the resource name (Figure 5 – Arrow B) and in this way the resource can be downloaded (for instance the document *course presentation*).