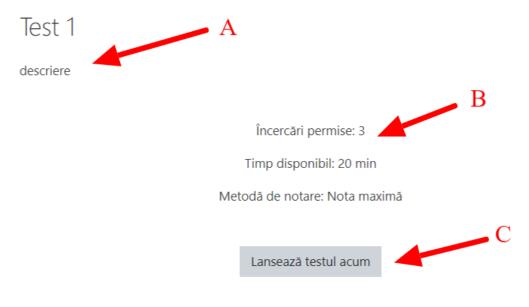

On the **add homework page**, a text can be filled in or files can be uploaded, in function of the type of homework (Figure 7)

Fig. 7

Solving of a test

To **solve a test**, the test will be accessed by clicking on its name (Figure 5 – Arrow D) and the details page of the test will be displayed: title and description (Figure 8 – Arrow A), number of permitted attempts, time available for solving and grading method (Figure 8 – Arrow B). To send the test, the button **Send test now** will be pressed (Figure 8 – Arrow C).