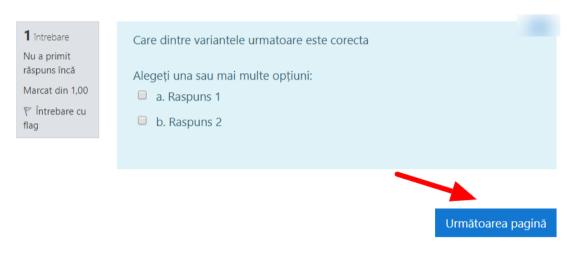

On the **add homework page**, a text can be filled in or files can be uploaded, in function of the type of homework (Figure 7)

Fig. 7

Solving of a test

To **solve a test**, the test will be accessed by clicking on its name (Figure 5 – Arrow D) and the details page of the test will be displayed: title and description (Figure 8 – Arrow A), number of permitted attempts, time available for solving and grading method (Figure 8 – Arrow B). To send the test, the button **Send test now** will be pressed (Figure 8 – Arrow C).

Figure 8

Each question will be answered in turn (Figure (a) and the test will be finalized by pressing the button **Finish attempt** (Figure 9b).

Fig. 9a

Fig. 9b

A summarizing table will be displayed to check if all questions are completed (Figure 10 - Arrow A) and the answers can be sent for checking by pressing the button **Send all and finish** (Figure 10 – Arrow B).