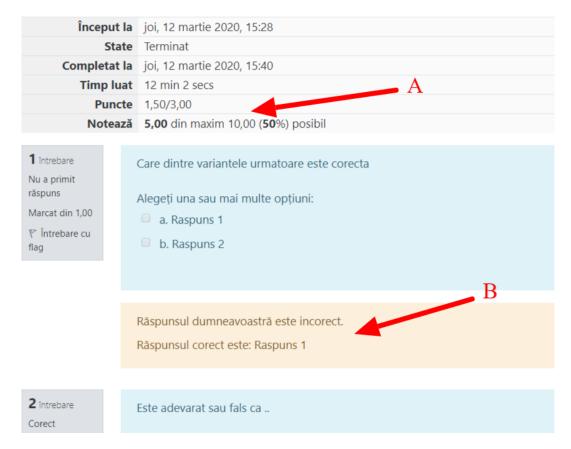

Fig. 10

After finishing, the test results will be displayed, with the score and the grade received (Figure 11 - Arrow A) and also with feedback or supplementary information for each question (Figure 11 - Arrow B).

Fig. 11