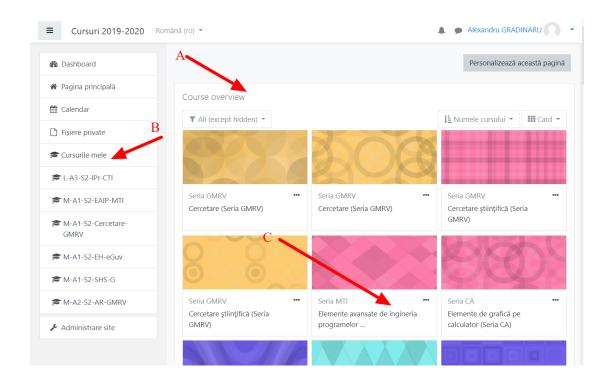

Fig. 3a

or

Fig. 3b

After authentication the courses you have access to will be visible, present in the central zone (Figure 4 – arrow A), but also on the left side (Figure 4 – arrow B). In case your course does not appear on screen, please address to

the contact person of your faculty, who is specified on the site www.curs.pub.ro.

To access a course, click on its name (Figure 4 – arrow C).

Fig. 4

For a course, several types of activities can be accessed. Some examples are as follows (Figure 5):