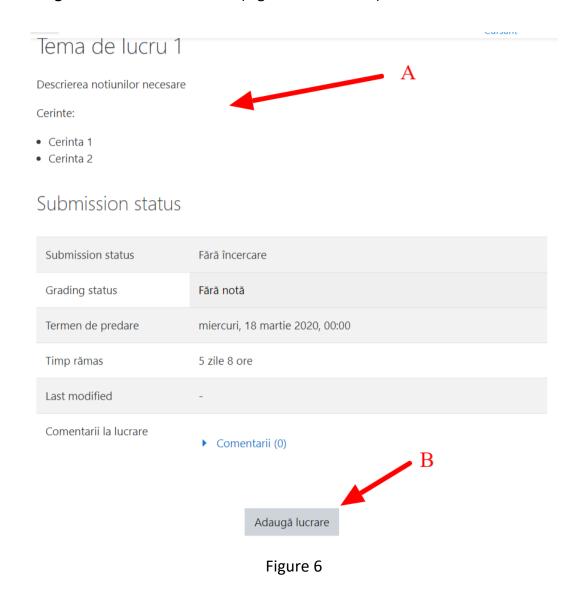

## Sending a homework item

To send a piece of homework, access the homework by clicking on its name (Figure 5 – Arrow C) and the homework details page will be displayed (Figure 6 – Arrow A). To send a piece of homework, the button **Add homework** / **Adaugă lucrare** should be used (Figure 6 – Arrow A).